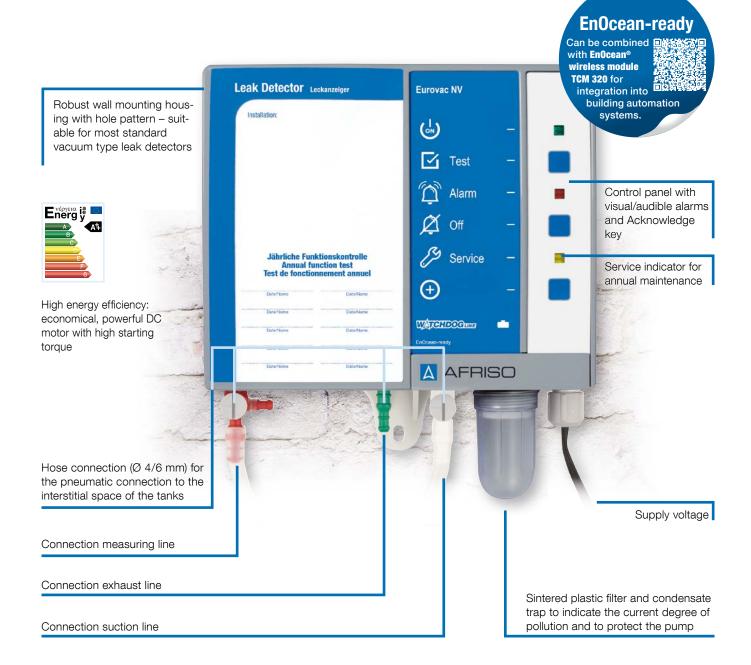

## Vacuum type leak detector Eurovac

## Your benefits

- Leak detector class I, EN 13160-1/-2
- Modern housing design, in line with WATCHDOG-LINE alarm unit series
- Large supply voltage range (AC 100-240 V) for worldwide application
- With power outage monitoring (with optional 9 V battery)
- Indication of pump operating time
- Low-noise operation
- Electronic pressure sensor for permanently stable switching points
- Drilling template included for easy and fast installation
- Relay output for additional signalling devices, additional alarm units, event reporting systems or for integration into building control systems