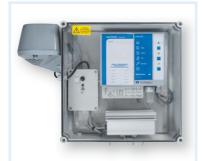

## Vacuum type leak detector Eurovac

## Your benefits

- Leak detector class I, EN 13160-1/-2
- Modern housing design, in line with WATCHDOG-LINE alarm unit series
- Large supply voltage range (AC 100-240 V) for worldwide application
- With power outage monitoring (with optional 9 V battery)
- Indication of pump operating time
- Low-noise operation
- Electronic pressure sensor for permanently stable switching points
- Drilling template included for easy and fast installation
- Relay output for additional signalling devices, additional alarm units, event reporting systems or for integration into building control systems



Eurovac in protective housing (IP 65) with heating and horn