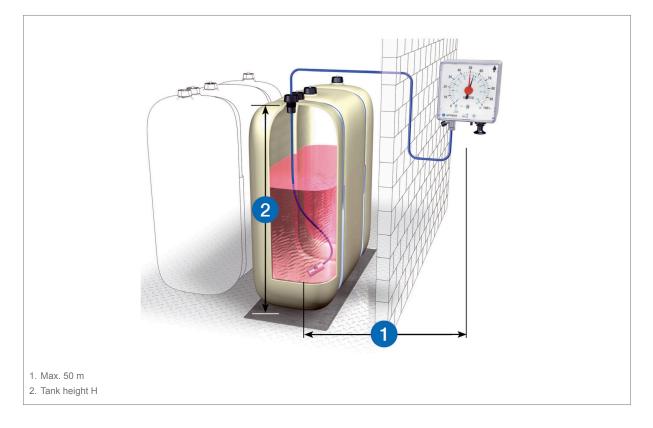

#### **Application**

For level measurement in tanks containing AdBlue<sup>®</sup> (density 1.09 g/cm3). For tank heights from 700 to 2,300 mm. Suitable for use in flood hazard areas and for remote indication up to 50 m. The term AdBlue<sup>®</sup> is the same as "NOx Reducing Agent AUS 32" and "Urea solution 32.5 %".

### **Description**

Universal, pneumatic level indicator with capsule movement. Specially adjusted to the specific weight (density) of AdBlue<sup>®</sup> = 1.09 g/cm3. Fully adjustable from 700 to 2,300 mm tank height. Measuring accuracy  $\pm 2$  % of full scale value. Indication in percentage of level. With zero correction at the front side, reference pointer and date indication for easy consumption monitoring; with integrated overpressure safety device. Universal measuring line connection for pipe or hose with an outside diameter of 6 mm. Easy mounting by means of a mounting kit specially designed for AdBlue<sup>®</sup>. Process connection G1 and G½, standpipe PVC 2.5 m with stainless steel balance chamber, 10 m measuring line PVC 4 x 1 mm, reducer G1 x G1½ x G2. Watertight up to 10 m water column.

#### Standpipe

 Plastic (PVC)

 Length:
 2.5 m

 Bottom part:
 Stainless steel

## Measuring line

PVC hose 4 x 1 mm Length: 17 m