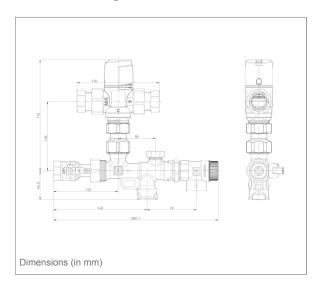

## **Technical drawings**

W x H x D: 260 x 221 x 60 mm

Scope of delivery

Assembly without insulation