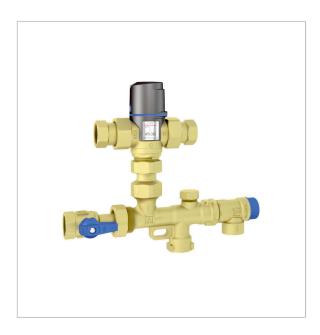

#### **Description**

Compact, pre-assembled and tightness-tested assembly consisting of adjustable thermal mixing valve, safety group assembly with integrated backflow preventers, shut-off valve and safety valve. Mixing valve with control knob with temperature scale (35/60 °C) for easy adjustment of the temperature of the water to be mixed. A cap protects the control knob against improper operation; it can be leadsealed to help prevent unwanted adjustments. The selected adjustment is visible through the window in the cap. If the cold water line is interrupted, the mixing valve automatically closes the hot water supply to help protect against scalding.

## **Technical specifications**

System connections

G¾ female

Operating temperature range

Medium: Max. 95 °C

Mixing temperature

35/60 °C

System pressure