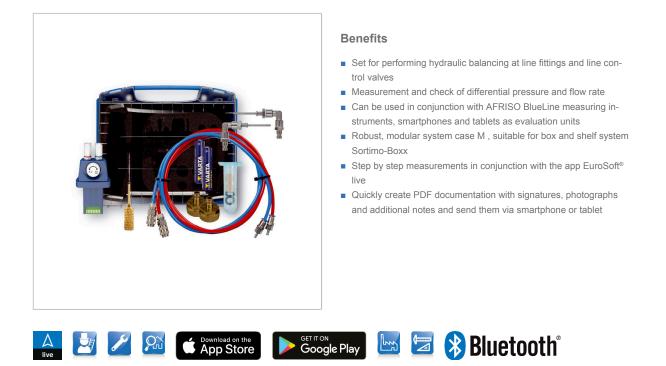

#### Scope of delivery

- Pressure transmitter CAPBs<sup>®</sup> sens PT 86, 20 bar, connection 2 x coupling DN 2.7
- Measurement adapter G<sup>3</sup>/<sub>4</sub> female with connector DN 5
- Measuring hose set für VarioQ ∞ 6 mm (red and blue) for line valves with 2 x angled measuring needle Ø 3.3 mm for line control valves
- Measurement needle drill
- Sintered filter with O ring, reaction container 2 ml (blue)
- 2 x 1.5 V AAA alkaline batteries
- Modular system case M "Line balancing"
- CAPBs<sup>®</sup> base handle BG 10
- 2 x 1.5 V AAA alkaline battery