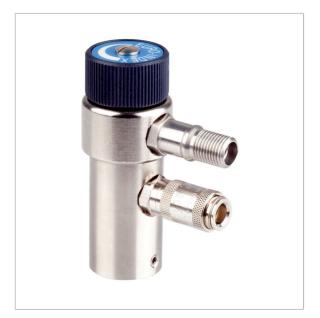

## Description

Pressure test valve with quick-action coupling and high-precision adjustment valve for easy adjustment of the filling pressure. Suitable for all BlueLine series pressure measuring instruments with hose connection  $\emptyset$  8 mm.