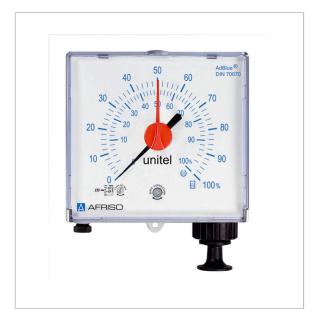

# Pneumatic level indicator Unitel-Set AdBlue®



## **Benefits**

- Specially calibrated for AdBlue®
- Universally adjustable
- Easy mounting
- Complete with special mounting kit
- No power supply required







## **Versions**

Part no.

Level indicator Unitel-Set AdBlue®

72532

Blue part no. = in-stock items





# **Technical specifications**

## Medium

AdBlue® (density = 1.09 g/cm³)

#### Measuring range (tank height)

0/700 to 0/2,300 mm

#### Measuring accuracy

± 3 % vom Skalenendwert

#### Operating temperature range

Medium: 0/35 °C

Ambient: -5/+55 °C

Storage: -5/+55 °C

Make sure to observe the pertinent directives for the storage of AdBlue®!

## Scale (displayed values)

0/100 % liquid level

# Housing

Wall mounting housing made of impact-resistant plastic with integrated hand

pump

W x H x D: 145 x 135 x 65 mm

####