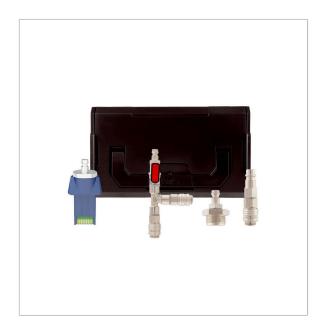

## Versions

CAPBs® water set ADS-WS sens 2 x coupling DN 5, 1 x shut-off valve, 1 x plug-in nipple DN 5

Pool 18

Blue part no. = in-stock items

## **Description**

Ready-to-be-used set in system case S pressure transmitter PT 70 (25 bar), connection accessories and test plug  $\frac{1}{2}$ " with plug-in nipple. Flexible, uncomplicated connection to the pipe sections to be tested by means of standardised quick-action coupling system.

#### Scope of delivery

- Pressure transmitter CAPBs® sens PT 70 (25 bar)
- Test plug ½" with plug-in nipple
- T connector (2 x coupling DN 5, 1 x shut-off valve, 1 x plug-in nipple DN 5)
- Adapter for compressor connection (1 x coupling DN 5, 1 x plugin nipple DN 7.2)
- System case S