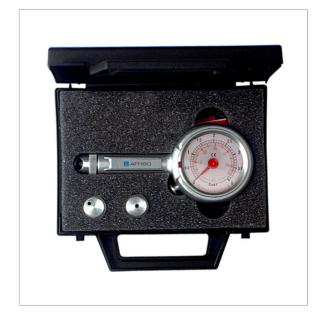

# **Test set PGA-4-Set**

### **Benefits**

- Extremely robust design
- Three adapters for for limited space conditions
- With zero correction ring
- Ready-to-use kit in sturdy plastic case

## **Description**

Robust, very accurate pressure gauge in aluminium housing with ring for zero correction. Measuring range 0/4 bar. With three adapters for car valves which are also used for expansion vessels. The three adapters (straight, 45°, 90°) allow for usage even if space is limited. Plastic case with insert included in scope of delivery.