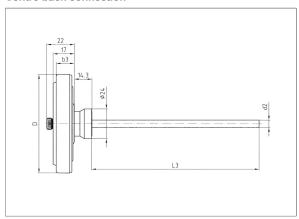

#### Centre back connection

## Dimensions (mm)

| NG | b3 | D  | d2 | L3  |  |
|----|----|----|----|-----|--|
| 80 | 15 | 80 | 6  | 86  |  |
| 80 | 15 | 80 | 6  | 136 |  |