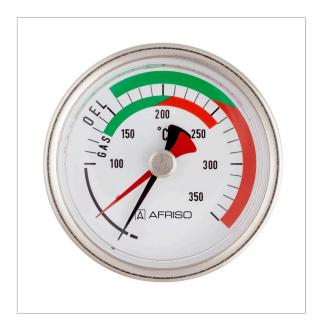

Scaling black

With green and red reference zones

Pointer

Aluminium, black

With additional maximum pointer, red

Range 0/350 °C

Application area

Full scale value

Housing

Sheet steel, galvanised

Push on bezel

Sheet steel, nickel-plated

Window

Plastic

1/2