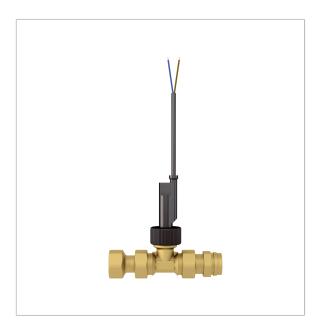

## **Description**

Circulation switch in pipe piece for direct mounting in the insulation of the hot water circulation system WZS 100. Mandatory for optimum operation of the circulation controller EC 1.

#### **Technical specifications**

Pipe piece

Material: Brass
Connection: G¾ female
Nominal diameter: DN 20
Nominal pressure: PN 10

Operating temperature range Medium: Max. 100 °C

Switching point

1.5  $\pm$  0.7 l/min in horizontal mounting position 1.8  $\pm$  0.75 l/min in other mounting position

Switching contact

Closes if value is exceeded

Output

Voltage-free contact

Sheathed cable

Material: PVC Length: 1.5 m

1/1