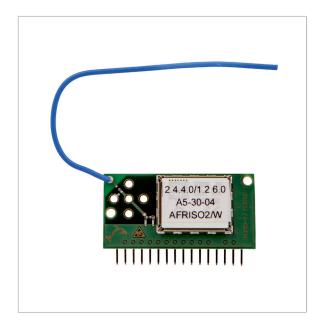

## EnOcean® wireless module TCM 320

## **Description**

EnOcean® wireless module for AFRISO WATCHDOG alarm units. Can be plugged into PCBs of boards which are factory-equipped with a slot for the EnOcean® wireless module. Can be integrated into all AFRISO products with the label "EnOcean-ready" on the front.