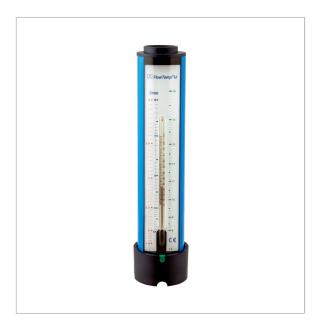

# Volume flow/temperature measuring instrument FlowTemp® M

### **Application**

For checking and adjusting water heaters. FlowTemp® M is held under an open water tap and indicates the water temperature reached at the corresponding flow rate.

## **Technical specifications**

Measuring range

Flow rate: 1.6/15 l/min
Temperature: -10/+110 °C

Accuracy

Flow rate:  $\pm$  0.3 l/min ( $\leq$  5 l/min) Flow rate:  $\pm$  5 % v. Mw. (> 5 l/min)

Temperature: ± 2 K

#### Dimensions

H x Ø: 250 x 58 mm

Weight 232 g