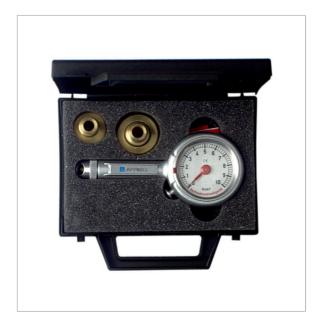

# **Test set PGW-10-Set**

### **Benefits**

- Extremely robust design
- Three adapters for water pressure test
- With zero correction ring
- Ready-to-use kit in sturdy plastic case

## **Description**

Robust, very accurate pressure gauge in aluminium housing with ring for zero correction. Measuring range 0/10 bar, with adapter for hose tap  $\frac{1}{2}$ " (thread G%), aerator M24 x 1 female thread and M22 x 1 male thread. Scope of delivery includes plastic case with insert and a connector piece for car valves.