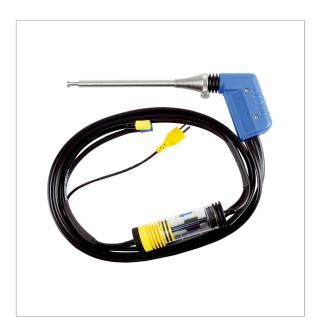

## Flue gas probes

## **Versions**

|          |                                                                                                                 | Part no.               |
|----------|-----------------------------------------------------------------------------------------------------------------|------------------------|
| 0        | Flue gas combination probe, compact AKS-K 170 mm with draft connection, with condensate filter cartridge KFP 2P | 500268.5               |
| •        | Flue gas combination probe, compact AKS-K FZ 240 mm, with draft connection                                      | 500246.5               |
| O        | High-temperature flue gas combination probe AKS-HT up to 1000 °C, length 1500 mm                                | 500273.1               |
| <b>-</b> | Gas sampling probe PSP 4000                                                                                     | 568900                 |
|          | D.                                                                                                              | and the standard forms |