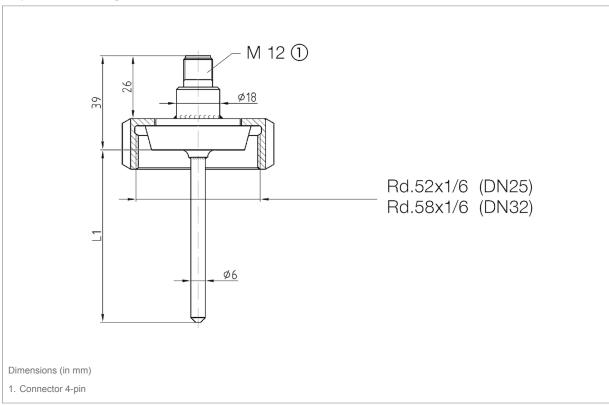

### Tapered socket with grooved union nut DIN 11851

#### **Description**

WTh 30 consists of a sturdy stainless steel housing with diverse process connections and a Pt 100 measuring insert which is directly integrated in a thermowell. The change in resistance depending on the measured temperature is directly available as a signal or can be detected by a transducer and converted into a 4–20 mA output signal. The instrument is connected by means of a compact M12 plug connection.

30, 35, 50, 100, 150, 200 mm

**Electrical connection** 

Connector M12

Connector housing: Stainless steel

Housing Material:

Stainless steel

Diameter: 18 m

Degree of protection