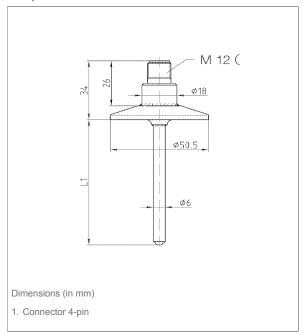

#### clamp connection

Process connection

G½B

Clamp ISO 2852

G1/2B conical metal seal

Grooved union nut DIN 11851

VARIVENT® type N

Stainless steel 316 L

Installation length

30, 35, 50, 100, 150, 200 mm

**Electrical connection** 

Connector M12

Connector housing: Stainless steel

Housing Material:

Stainless steel

Diameter: 18 m

Degree of protection

IP 67 (EN 60529)

Surface roughness R<sub>a</sub>:

< 0.8 µm

Welding seam: < 1.6 µm

Operating pressure

Max. 16 bar or max. 10 bar

Measuring range

-50/+200 °C