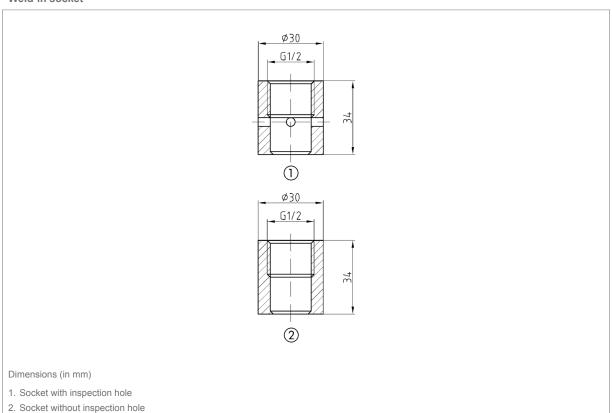

G1/2B conical metal seal

Grooved union nut DIN 11851

VARIVENT® type N

Stainless steel 316 L

Installation length

30, 35, 50, 100, 150, 200 mm

**Electrical connection** 

Connector M12

Connector housing: Stainless steel

Housing Material:

Stainless steel

Diameter: 18 m

Degree of protection

IP 67 (EN 60529)

Surface roughness R<sub>a</sub>:

< 0.8 µm

Welding seam: < 1.6 µm

Operating pressure

Max. 16 bar or max. 10 bar

Measuring range

-50/+200 °C

Response time t<sub>90</sub>

 $5.5\ s$  as per EN 60751, test in flowing water (without transducer)



1 / 8 www.afriso.com



# **Options**

- Integrated transducer
- Other process connections
- Electropolishing
- Replaceable measuring insert
- Other installation lengths
- Weld-in sockets

### **Detail views**

### Weld-in socket







### Connection G½B



### clamp connection







#### connection G1/2B, tapered, metallic seal



### Tapered socket with grooved union nut DIN 11851





#### **VARIVENT®** connection



# **Technical drawings**

# Weld-in socket



# Connection G½B







#### clamp connection



#### connection G1/2B, tapered, metallic seal



### Tapered socket with grooved union nut DIN 11851



#### **VARIVENT®** connection







### **Versions**

| Resistance thermometers WTh 30       30 mm       32302         Resistance thermometers WTh 30       35 mm       32303         Resistance thermometers WTh 30       50 mm       32304         Resistance thermometers WTh 30       100 mm       32305         Resistance thermometers WTh 30       150 mm       32306         Resistance thermometers WTh 30