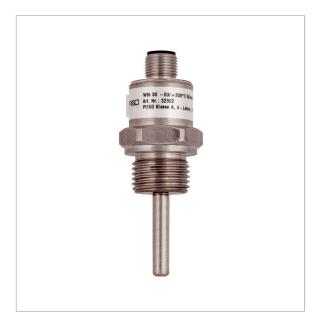

# **Resistance thermometers WTh 30**

#### **Description**

WTh 30 consists of a sturdy stainless steel housing with diverse process connections and a Pt 100 measuring insert which is directly integrated in a thermowell. The change in resistance depending on the measured temperature is directly available as a signal or can be detected by a transducer and converted into a 4–20 mA output signal. The instrument is connected by means of a compact M12 plug connection.