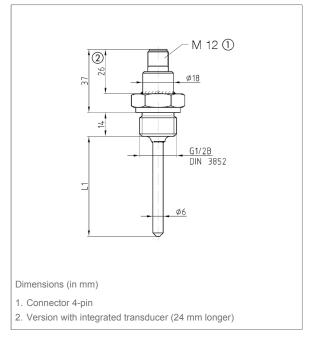

# Connection G½B

Process connection

G½B

Clamp ISO 2852

G1/2B conical metal seal

Grooved union nut DIN 11851

VARIVENT® type N

Stainless steel 316 L

Installation length

30, 35, 50, 100, 150, 200 mm

**Electrical connection** 

Connector M12

Connector housing: Stainless steel

Housing Material:

Stainless steel

Diameter: 18 m

Degree of protection

IP 67 (EN 60529)

Surface roughness R<sub>a</sub>:

< 0.8 µm

Welding seam: < 1.6 µm

Operating pressure

Max. 16 bar or max. 10 bar

Measuring range

-50/+200 °C