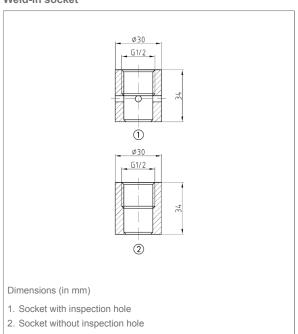

rial:

Stainless steel

Diameter: 18 m

Degree of protection

IP 67 (EN 60529)

Surface roughness R<sub>a</sub>:

< 0.8 µm

Welding seam: < 1.6 µm

Operating pressure

Max. 16 bar or max. 10 bar

Measuring range

-50/+200 °C

Response time t<sub>90</sub>

 $5.5\ s$  as per EN 60751, test in flowing water (without transducer)



1 / 8 www.afriso.com



# **Options**

- Integrated transducer
- Other process connections
- Electropolishing
- Replaceable measuring insert
- Other installation lengths
- Weld-in sockets

### **Detail views**

### Weld-in socket







### Connection G½B



### clamp connection







#### connection G1/2B, tapered, metallic seal



### Tapered socket with grooved union nut DIN 11851





#### **VARIVENT®** connection



# **Technical drawings**

# Weld-in socket



# Connection G½B







#### clamp connection



#### connection G1/2B, tapered, metallic seal



### Tapered socket with grooved union nut DIN 11851



#### **VARIVENT®** connection







### **Versions**

| Resistance thermometers WTh 30       30 mm       32302         Resistance thermometers WTh 30       35 mm       32303         Resistance thermometers WTh 30       50 mm       32304         Resistance thermometers WTh 30       100 mm       32305         Resistance thermometers WTh 30       150 mm       32306         Resistance thermometers WTh 30       200 mm       32307         Resistance thermometers WTh 30 CP       30 mm       32326         Resistance thermometers WTh 30 CP       35 mm       32327 |   |                                   | Installation length | Part no. |
|-------