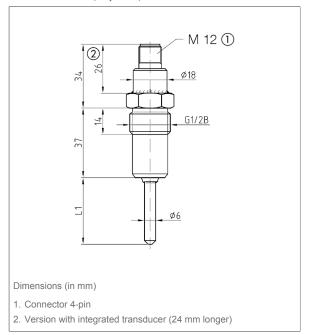

#### connection G1/2B, tapered, metallic seal

Process connection

G½B

Clamp ISO 2852

G1/2B conical metal seal

Grooved union nut DIN 11851

VARIVENT® type N

Stainless steel 316 L

Installation length

30, 35, 50, 100, 150, 200 mm

**Electrical connection** 

Connector M12

Connector housing: Stainless steel

Housing Material:

Stainless steel

Diameter: 18 m

Degree of protection

IP 67 (EN 60529)

Surface roughness R<sub>a</sub>:

< 0.8 µm

Welding seam: < 1.6 µm

Operating pressure

Max. 16 bar or max. 10 bar

Measuring range

-50/+200 °C