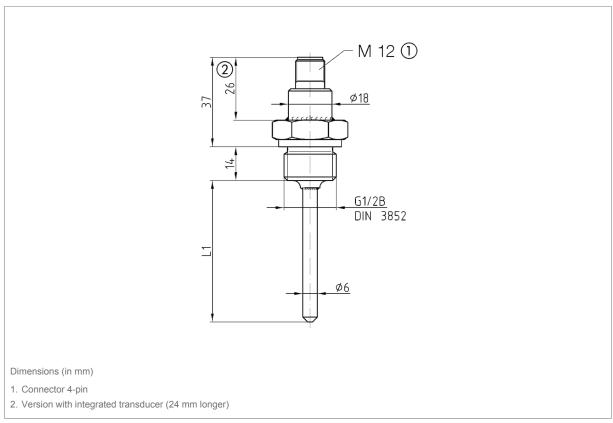

Grooved union nut DIN 11851

VARIVENT® type N

Stainless steel 316 L

Installation length

30, 35, 50, 100, 150, 200 mm

**Electrical connection** 

Connector M12

Connector housing: Stainless steel

Housing Material:

Stainless steel

Diameter: 18 m

Degree of protection

IP 67 (EN 60529)

Surface roughness R<sub>a</sub>:

< 0.8 µm

Welding seam: < 1.6 µm

Operating pressure

Max. 16 bar or max. 10 bar

Measuring range

-50/+200 °C

Response time t<sub>90</sub>

 $5.5\ s$  as per EN 60751, test in flowing water (without transducer)



1 / 8 www.afriso.com



# **Options**

- Integrated transducer
- Other process connections
- Electropolishing
- Replaceable measuring insert
- Other installation lengths
- Weld-in sockets

### **Detail views**

### Weld-in socket







### Connection G½B



### clamp connection







#### connection G1/2B, tapered, metallic seal



### Tapered socket with grooved union nut DIN 11851





#### **VARIVENT®** connection



# **Technical drawings**

# Weld-in socket



# Connection G½B







#### clamp connection



#### connection G1/2B, tapered, metallic seal



### Tapered socket with grooved union nut DIN 11851



#### **VARIVENT®** connection







### **Versions**

| Resistance thermometers WTh 30       30 mm       32302         Resistance thermometers WTh 30       35 mm       32303         Resistance thermometers WTh 30       50 mm       32304         Resistance thermometers WTh 30       100 mm       32305         Resistance thermometers WTh 30       150 mm       32306         Resistance thermometers WTh 30       200 mm       32307