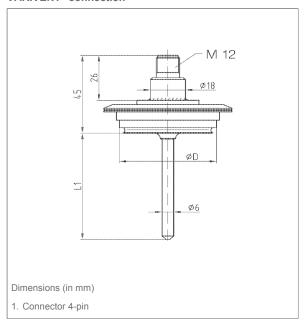

. 10 bar

Measuring range

-50/+200 °C

Response time t<sub>90</sub>

 $5.5\ s$  as per EN 60751, test in flowing water (without transducer)



1 / 8 www.afriso.com



# **Options**

- Integrated transducer
- Other process connections
- Electropolishing
- Replaceable measuring insert
- Other installation lengths
- Weld-in sockets

### **Detail views**

### Weld-in socket







### Connection G½B



### clamp connection







#### connection G1/2B, tapered, metallic seal



### Tapered socket with grooved union nut DIN 11851





#### **VARIVENT®** connection



# **Technical drawings**

# Weld-in socket



# Connection G½B







#### clamp connection



#### connection G1/2B, tapered, metallic seal



### Tapered socket with grooved union nut DIN 11851



#### **VARIVENT®** connection







### **Versions**

| Resistance thermometers WTh 30       30 mm       32302         Resistance thermometers WTh 30       35 mm       32303         Resistance thermometers WTh 30       50 mm       32304         Resistance thermometers WTh 30       100 mm       32305         Resistance thermometers WTh 30       150 mm       32306         Resistance thermometers WTh 30       200 mm       32307         Resistance thermometers WTh 30 CP       30 mm       32326         Resistance thermometers WTh 30 CP       35 mm       32327 |   |                                   | Installation length | Part no. |
|-------------------------------------------------------------------------------------------------------------------------------------------------------------------------------------------------