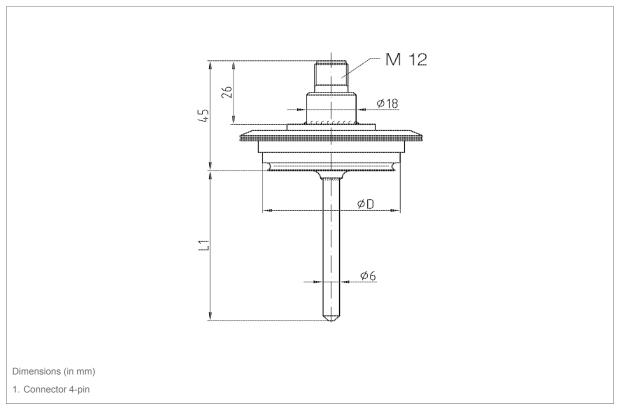

#### **VARIVENT®** connection

#### **Description**

WTh 30 consists of a sturdy stainless steel housing with diverse process connections and a Pt 100 measuring insert which is directly integrated in a thermowell. The change in resistance depending on the measured temperature is directly available as a signal or can be detected by a transducer and converted into a 4–20 mA output signal. The instrument is connected by means of a compact M12 plug connection.

30, 35, 50, 100, 150, 200 mm

**Electrical connection** 

Connector M12

Connector housing: Stainless steel

Housing Material:

Stainless steel

Diameter: 18 m

Degree of protection