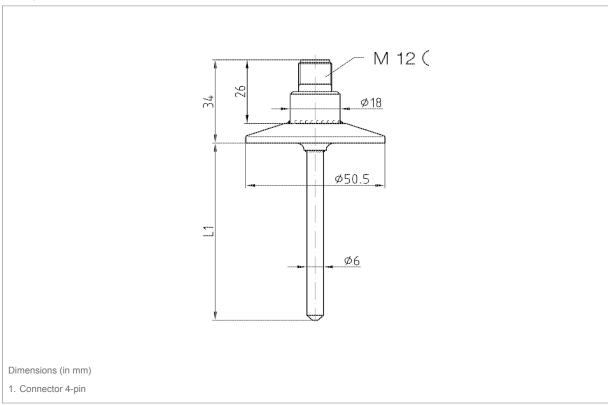

1851

VARIVENT® type N

Stainless steel 316 L

Installation length

30, 35, 50, 100, 150, 200 mm

**Electrical connection** 

Connector M12

Connector housing: Stainless steel

Housing Material:

Stainless steel

Diameter: 18 m

Degree of protection

IP 67 (EN 60529)

Surface roughness R<sub>a</sub>:

< 0.8 µm

Welding seam: < 1.6 µm

Operating pressure

Max. 16 bar or max. 10 bar

Measuring range

-50/+200 °C

Response time t<sub>90</sub>

 $5.5\ s$  as per EN 60751, test in flowing water (without transducer)



1 / 8 www.afriso.com



# **Options**

- Integrated transducer
- Other process connections
- Electropolishing
- Replaceable measuring insert
- Other installation lengths
- Weld-in sockets

### **Detail views**

### Weld-in socket







### Connection G½B



### clamp connection







#### connection G1/2B, tapered, metallic seal



### Tapered socket with grooved union nut DIN 11851





#### **VARIVENT®** connection



# **Technical drawings**

# Weld-in socket



# Connection G½B







#### clamp connection



#### connection G1/2B, tapered, metallic seal



### Tapered socket with grooved union nut DIN 11851



#### **VARIVENT®** connection







### **Versions**

| Resistance thermometers WTh 30       30 mm       32302         Resistance thermometers WTh 30       35 mm       32303         Resistance thermometers WTh 30       50 mm       32304         Resistance thermometers WTh 30       100 mm       32305         Resistance thermometers WTh 30       150 mm       32306         Resistance thermometers WTh 30       200 mm       32307         Resistance thermom