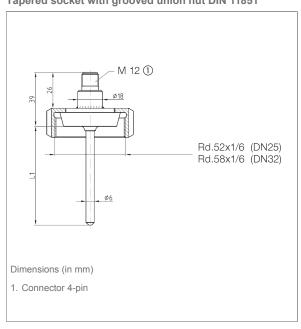

### Tapered socket with grooved union nut DIN 11851

Process connection

G½B

Clamp ISO 2852

G1/2B conical metal seal

Grooved union nut DIN 11851

VARIVENT® type N

Stainless steel 316 L

Installation length

30, 35, 50, 100, 150, 200 mm

**Electrical connection** 

Connector M12

Connector housing: Stainless steel

Housing Material:

Stainless steel

Diameter: 18 m

Degree of protection

IP 67 (EN 60529)

Surface roughness R<sub>a</sub>:

< 0.8 µm

Welding seam: < 1.6 µm

Operating pressure

Max. 16 bar or max. 10 bar

Measuring range

-50/+200 °C