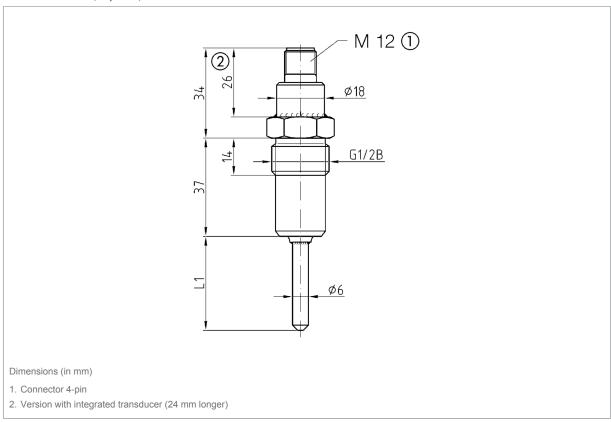

# Connection G½B

#### **Description**

WTh 30 consists of a sturdy stainless steel housing with diverse process connections and a Pt 100 measuring insert which is directly integrated in a thermowell. The change in resistance depending on the measured temperature is directly available as a signal or can be detected by a transducer and converted into a 4–20 mA output signal. The instrument is connected by means of a compact M12 plug connection.

30, 35, 50, 100, 150, 200 mm

**Electrical connection** 

Connector M12

Connector housing: Stainless steel

Housing Material:

Stainless steel

Diameter: 18 m

Degree of protection