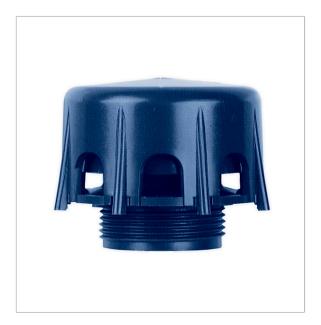

# **Overpressure device**

## **Description**

Pressure relief device with male connection thread  $G1\frac{1}{2}$ . Opening pressure approx. 25 mbar. Two or more overpressure devices must be installed for filling rates of more than 300 l/min.

Watertight up to 10 m water column.