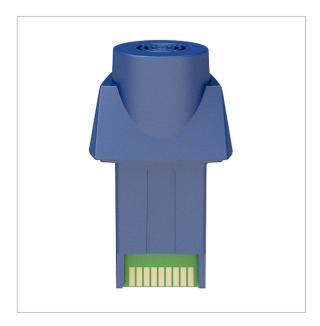

# CO detection CAPs® sens CO 30

#### **Versions**

CO detection CAPs® sens CO 30 M090163310

Blue part no. = in-stock items

### **Description**

Sensor module with electro-chemical sensor for fast and reliable detection of CO (carbon monoxide) in ambient air. The CO concentration is displayed by the evaluation unit as CO value in ppm; the CAPBs® measurement unit provides an audible signal when the alarm threshold is exceeded.